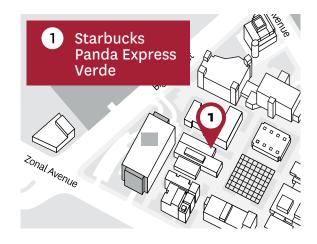

## **QUICK SERVICE RESTAURANTS**

STARBUCKS HSC MONDAY - FRIDAY PANDA EXPRESS MONDAY - FRIDAY

6:30AM - 3PM

10AM - 3PM

VERDE / MARKETPLACE MONDAY - FRIDAY

**7AM - 3PM** 

Hours subject to change without notice, please visit hospitality.usc.edu for more information.