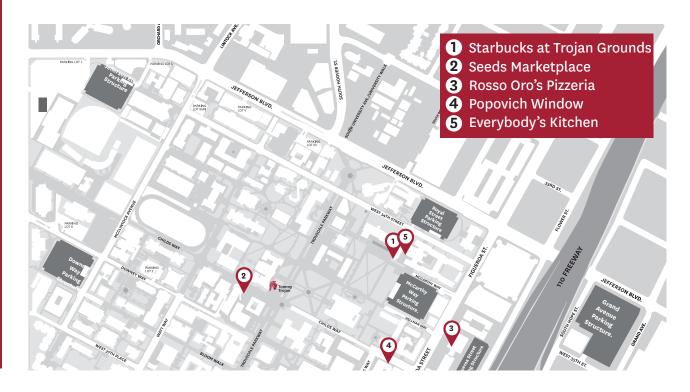

## **QUICK SERVICE RESTAURANTS**

**STARBUCKS @ TROJAN GROUNDS** 

SEEDS MARKETPLACE

**MONDAY - FRIDAY SAT - SUN** 

**MONDAY - FRIDAY** 

SAT - SUN

7AM - 7PM

7AM - 5PM

8AM - 4PM

9AM - 3PM

**POPOVICH WINDOW** 

ROSSO ORO'S PIZZERIA

SAT - SUN

**MONDAY - FRIDAY** 

**MONDAY - FRIDAY** 

11 A M O D M

11AM - 6PM

7AM - 3PM

11AM - 8PM

## RESIDENTIAL DINING

**EVERYBODY'S KITCHEN** 

**MONDAY - FRIDAY SAT - SUN** 

7AM - 10PM

9AM - 10PM